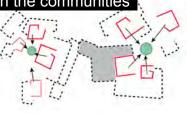

## Going up zones

Stacking the tresiure boxes.

Extentions and movement.

Fucusing on the centers, the staircases form a theatrical space between the communities