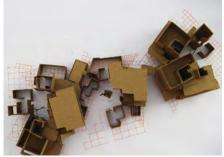

## Predict growth direction, by placing the diagram differently.

#### Planting the center tresiure boxes where horizontal growth starts.