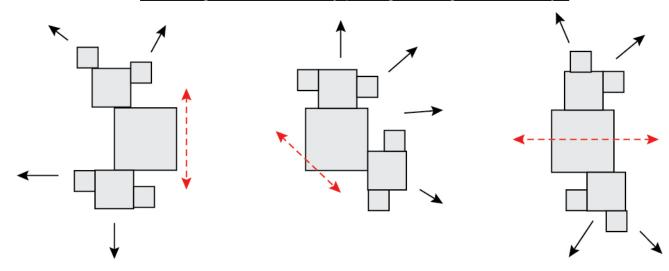

### Reaccouring "boxes" in every composition

## Predict growth direction, by placing the diagram differently.