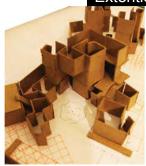

## Going up zones

Stacking the tresiure boxes.

Extentions and movement.

Fucusing on the centers, the staircases form a theatrical space between the communities