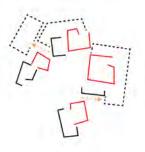

## Predict growth direction, by placing the diagram differently.

#### Planting the center tresiure boxes where horizontal growth starts.