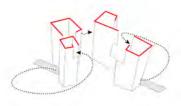

## Predict growth direction, by placing the diagram differently.

#### Planting the center tresiure boxes where horizontal growth starts.