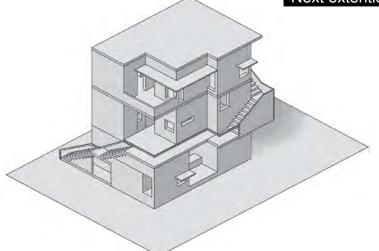

## Going up zones

Stacking the tresiure boxes.

Extentions and movement.

Fucusing on the centers, the staircases form a theatrical space between the communities

## Exploded view after two extentions

Next extention