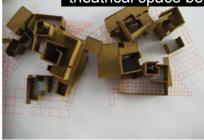

## Going up zones

Stacking the tresiure boxes.

Extentions and movement.

Fucusing on the centers, the staircases form a theatrical space between the communities

## Exploded view after two extentions

Next extention