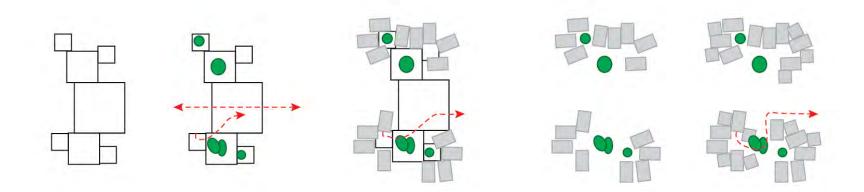

#### Place the initial points of the different communal centers.

## Predict growth direction, by placing the diagram differently.

#### Planting the center tresiure boxes where horizontal growth starts.