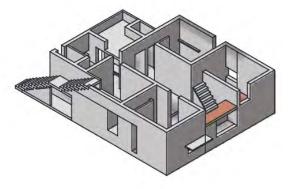

## Going up zones

Stacking the tresiure boxes.

Extentions and movement.

Fucusing on the centers, the staircases form a theatrical space between the communities