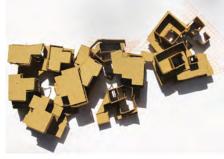

## Going up zones

Stacking the tresiure boxes.

Extentions and movement.

Fucusing on the centers, the staircases form a theatrical space between the communities

## Exploded view after two extentions

Next extention