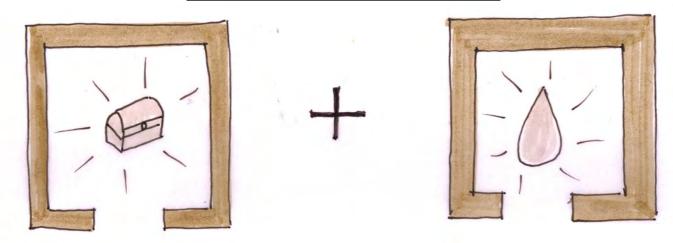

#### The tresurebox as the heart of the home. Build the first as the initial center of shelter.