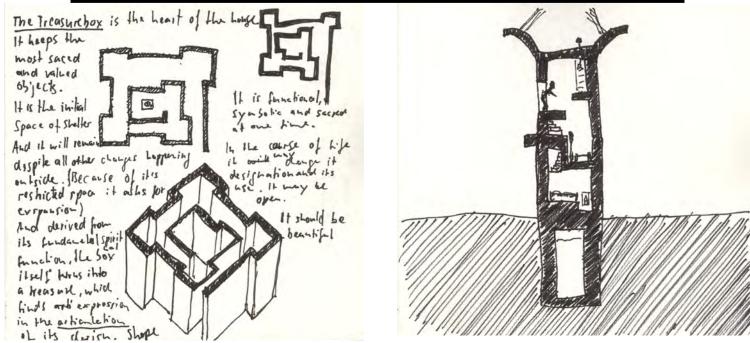

#### The tresurebox as the heart of the home. Build the first as the initial center of shelter.