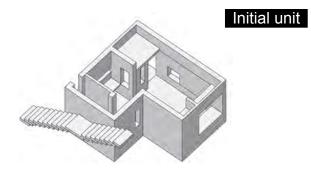

#### The tresurebox as the heart of the home. Build the first as the initial center of shelter.

#### Place the initial points of the different communal centers.