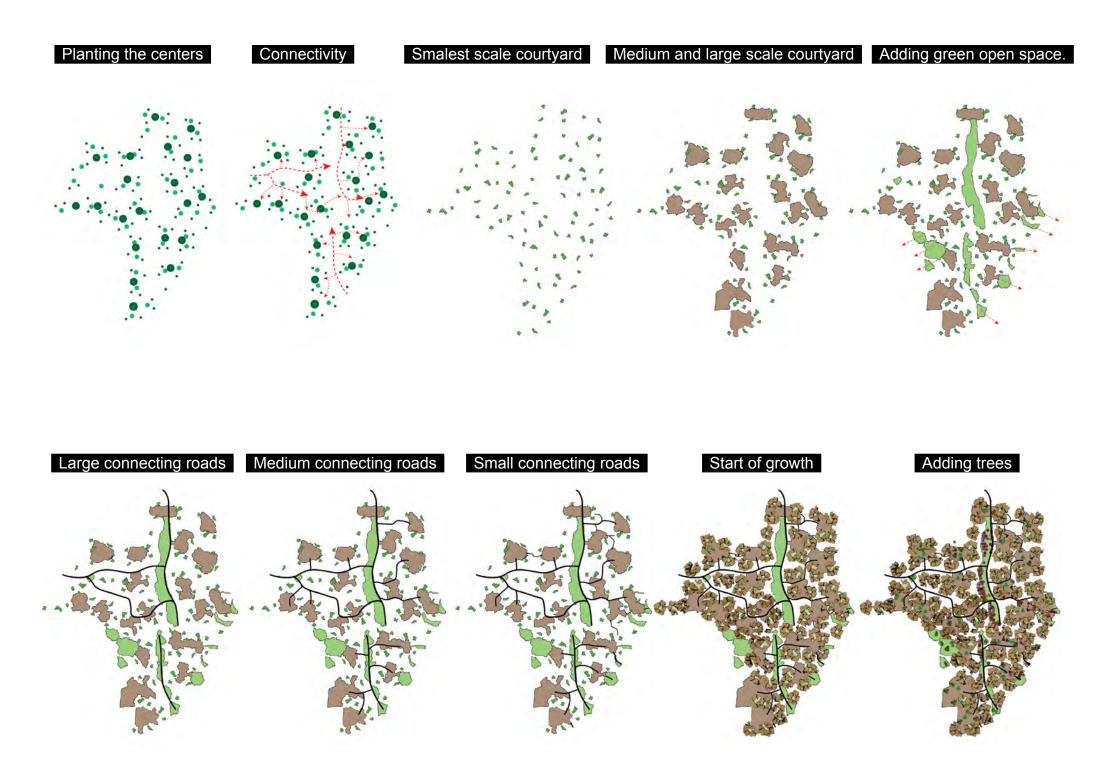

# Diagram and size Total amount calculation Sectors and area 170 m E 6223 8247 Diagram per sector Context correction Placed diagrams