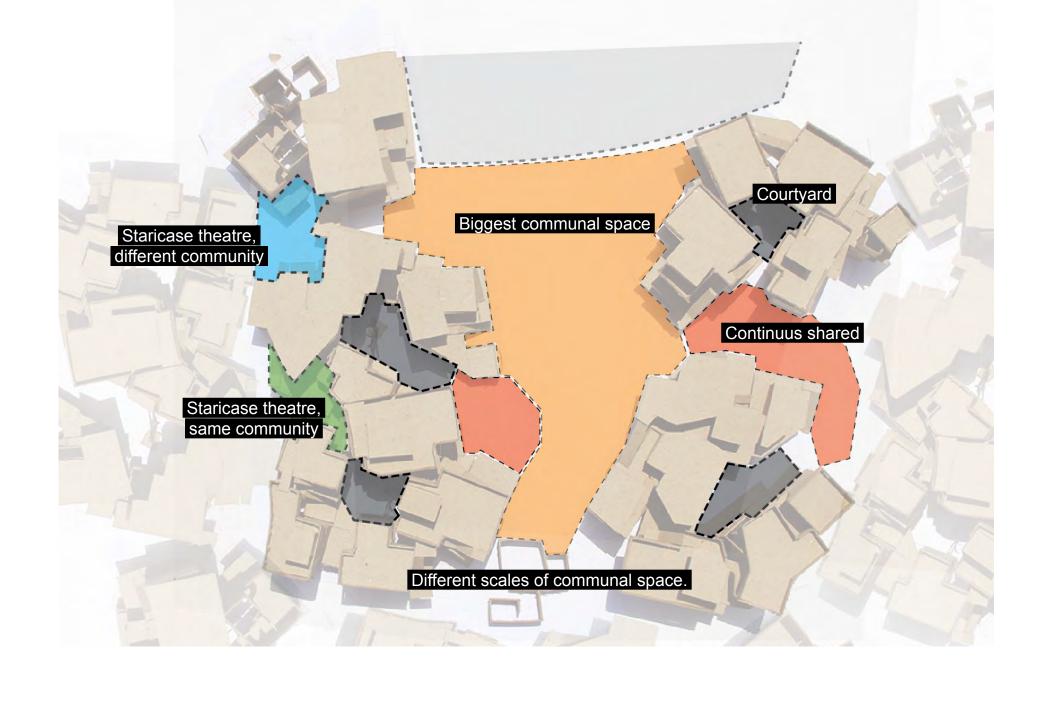

Horizontal and vertical

Ground and Sky

Community on all levels

Continuity and Discontinuity

Elementary units of physical and sociopsychic inhabitation

Tree as enabeler of event

Diversity of event scale

Temporary and permanent

## Going up zones

Stacking the tresiure boxes.

Extentions and movement.

Fucusing on the centers, the staircases form a theatrical space between the communities

## Exploded view after two extentions

Next extention